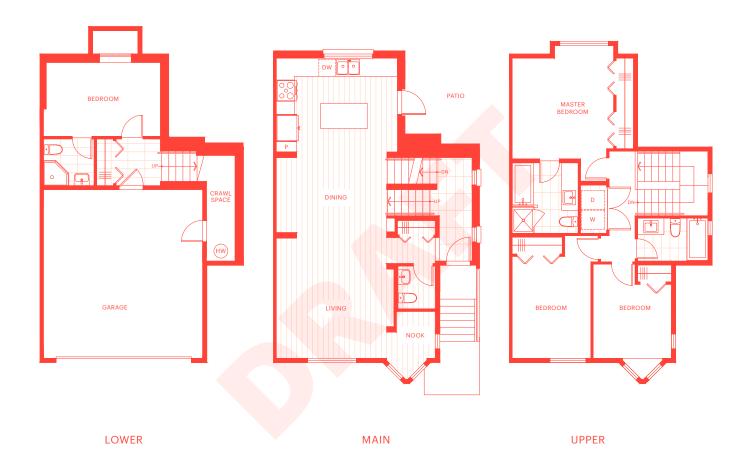

#### Dennett D plan 3 Bedroom

1,320 sq ft

LOWER

MAIN

Sizes and details are approximate and subject to change. E.&O.E.