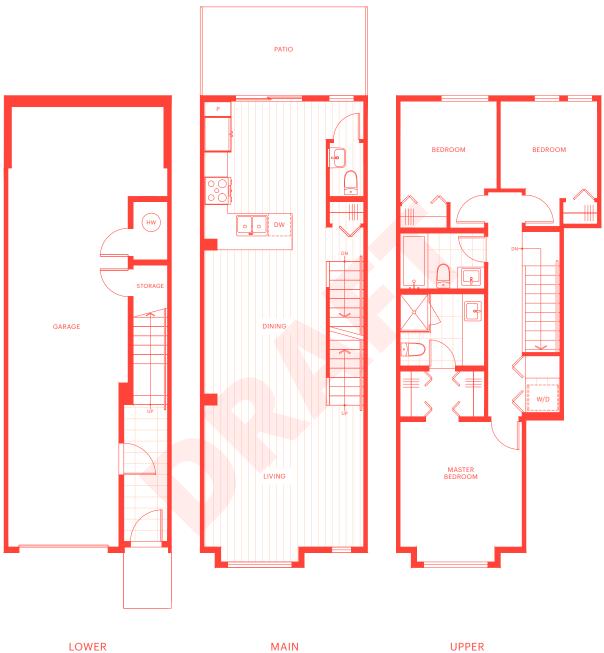

# VICTORIA

**First Look Book** 

There's so much to love on Burke Mountain with new schools, new parks and new shopping. Of course there's the great outdoors provided by living on a mountain.

Every home at Victoria has 10-ft ceilings and are full of light, rich in detail, and designed so that every inch counts.

#### **A Better Home**





### **Inside the Home**



### Burke B plan 4 Bedroom

1,727 sq ft



### Burke B1 plan 4 Bedroom

1,727 sq ft



#### Dennett D plan 3 Bedroom

1,320 sq ft



LOWER

MAIN

Sizes and details are approximate and subject to change. E.&O.E.

## Dennett D2 plan 3 Bedroom & Den

1,547 sq ft



### Dennett D1 plan 3 Bedroom

1,320 sq ft



# Dennett D3 plan 3 Bedroom & Den

1,562 sq ft



# Evans E plan 4 Bedroom & Den

2,039 sq ft



# Evans E1 plan 4 Bedroom & Den

<sup>2,118</sup> sq ft



# Evans E2 plan 4 Bedroom & Den

2,157 sq ft





mosaichomes.com