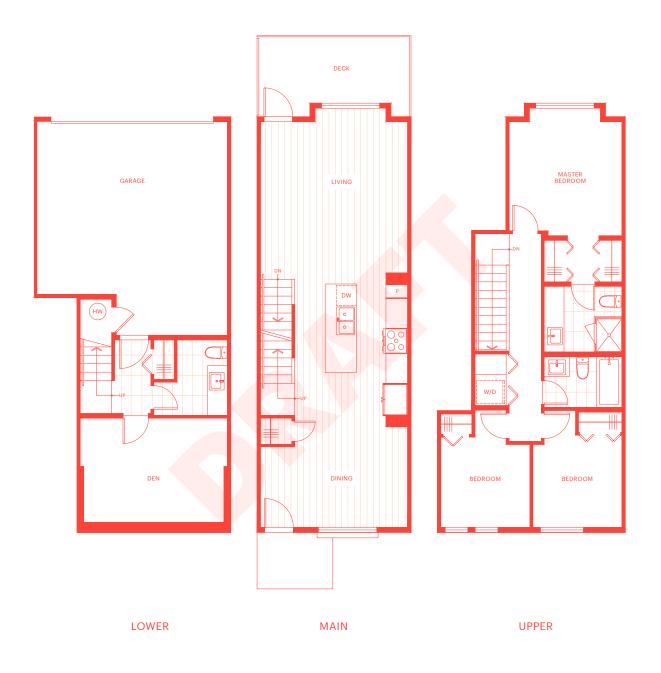

# VICTORIA

**First Look Book** 

There's so much to love on Burke Mountain with new schools, new parks and new shopping. Of course there's the great outdoors provided by living on a mountain.

Every home at Victoria has 10-ft ceilings and are full of light, rich in detail, and designed so that every inch counts.

#### **A Better Home**





### **Inside the Home**



### Burke B plan 4 Bedroom

1,727 sq ft



### Burke B1 plan 4 Bedroom

1,727 sq ft



#### Dennett D plan 3 Bedroom

1,320 sq ft



LOWER

MAIN

Sizes and details are approximate and subject to change. E.&O.E.

## Dennett D2 plan 3 Bedroom & Den

1,547 sq ft



### Dennett D1 plan 3 Bedroom

1,320 sq ft



# Dennett D3 plan 3 Bedroom & Den

1,562 sq ft



# Evans E plan 4 Bedroom & Den

2,039 sq ft



# Evans E1 plan 4 Bedroom & Den

<sup>2,118</sup> sq ft



# Evans E2 plan 4 Bedroom & Den

2,157 sq ft





mosaichomes.com