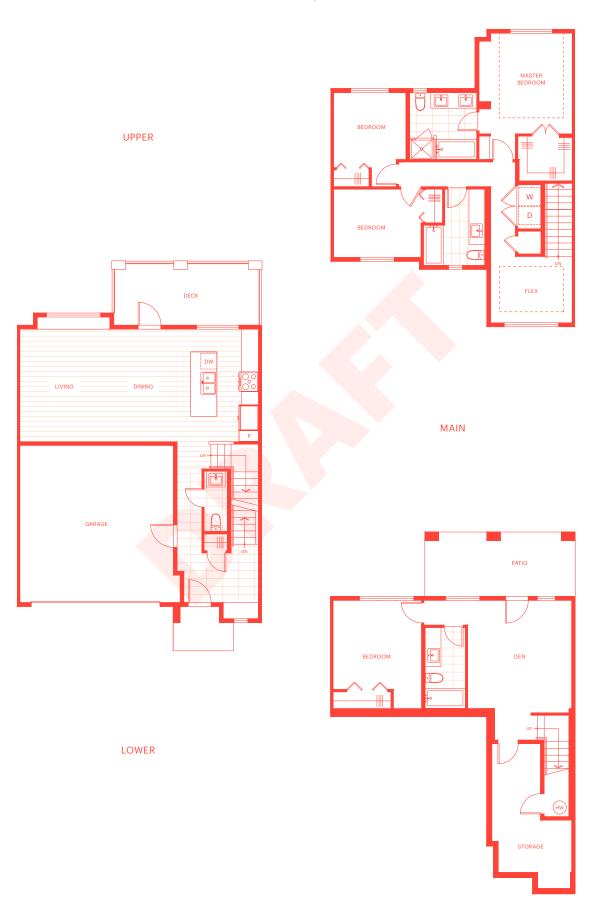

# Evans E plan 4 Bedroom & Den

2,039 sq ft

# Evans E1 plan 4 Bedroom & Den

<sup>2,118</sup> sq ft

# Evans E2 plan 4 Bedroom & Den

2,157 sq ft

mosaichomes.com