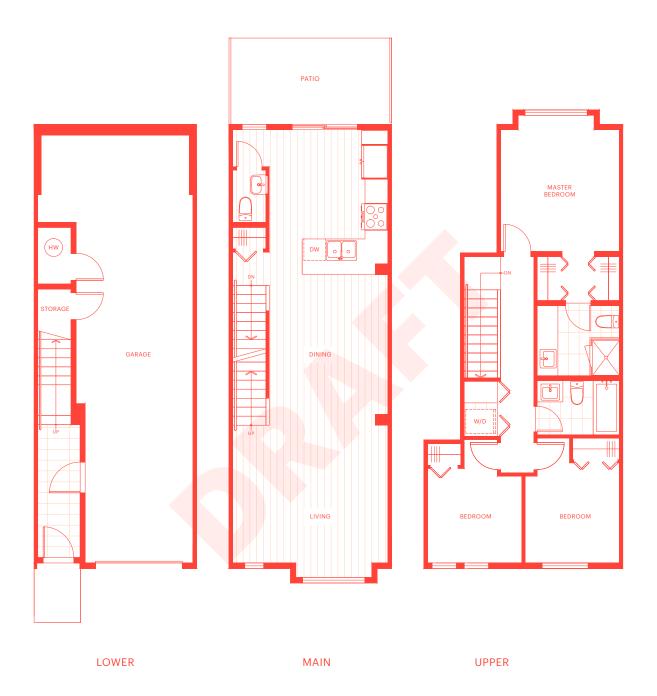

# VICTORIA

**First Look Book** 

There's so much to love on Burke Mountain with new schools, new parks and new shopping. Of course there's the great outdoors provided by living on a mountain.

Every home at Victoria has 10-ft ceilings and are full of light, rich in detail, and designed so that every inch counts.

#### **A Better Home**





### **Inside the Home**



### Burke B plan 4 Bedroom

1,727 sq ft



### Burke B1 plan 4 Bedroom

1,727 sq ft



#### Dennett D plan 3 Bedroom

1,320 sq ft



LOWER

MAIN

Sizes and details are approximate and subject to change. E.&O.E.

## Dennett D2 plan 3 Bedroom & Den

1,547 sq ft



### Dennett D1 plan 3 Bedroom

1,320 sq ft



# Dennett D3 plan 3 Bedroom & Den

1,562 sq ft



# Evans E plan 4 Bedroom & Den

2,039 sq ft



# Evans E1 plan 4 Bedroom & Den

<sup>2,118</sup> sq ft



# Evans E2 plan 4 Bedroom & Den

2,157 sq ft





mosaichomes.com