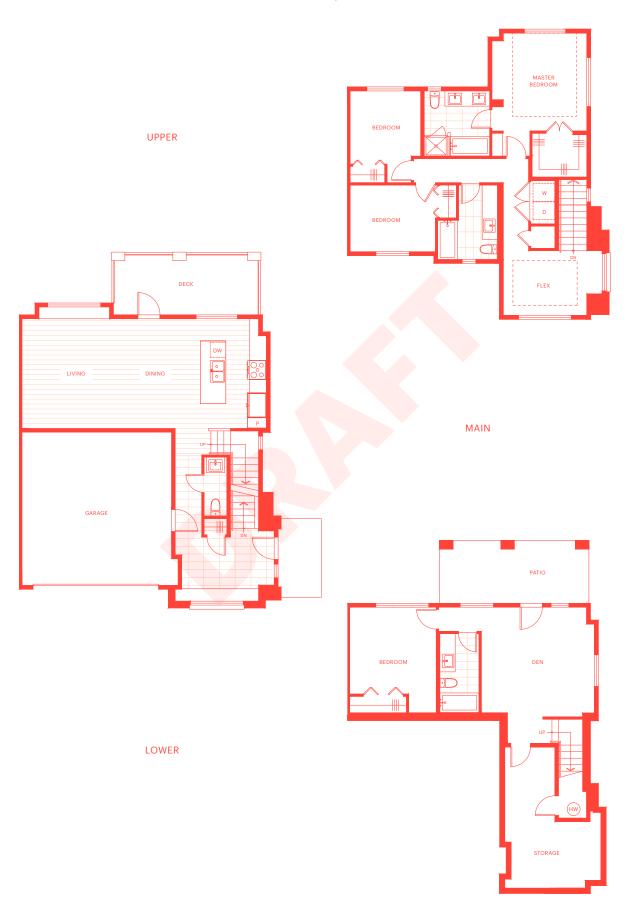

# Evans E plan 4 Bedroom & Den

2,039 sq ft

# Evans E1 plan 4 Bedroom & Den

<sup>2,118</sup> sq ft

# Evans E2 plan 4 Bedroom & Den

2,157 sq ft

mosaichomes.com