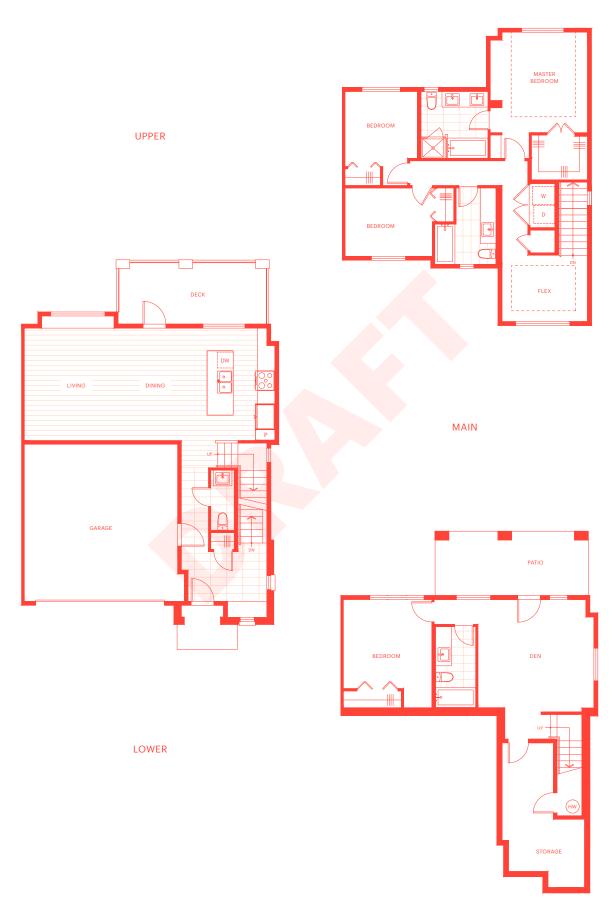

# Evans E plan 4 Bedroom & Den

2,039 sq ft

# Evans E1 plan 4 Bedroom & Den

<sup>2,118</sup> sq ft

# Evans E2 plan 4 Bedroom & Den

2,157 sq ft

mosaichomes.com