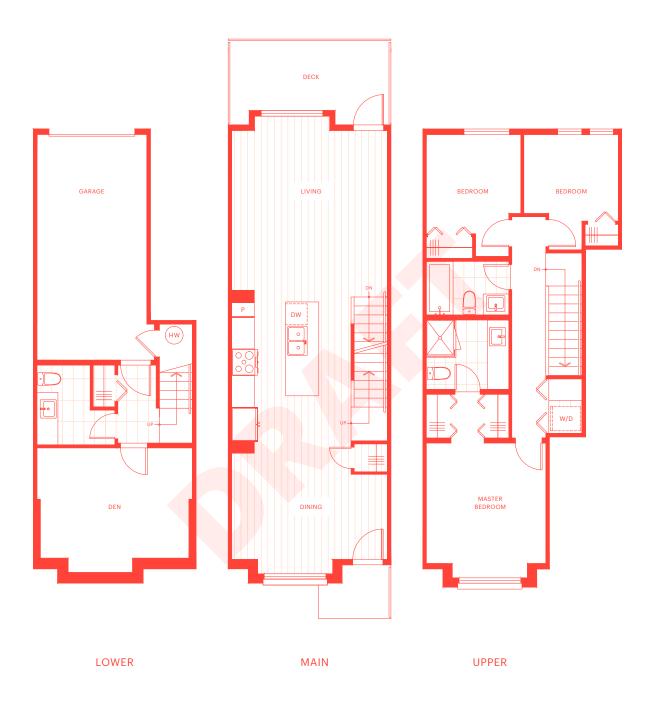

### Burke B plan 4 Bedroom

1,727 sq ft

### Burke B1 plan 4 Bedroom

1,727 sq ft