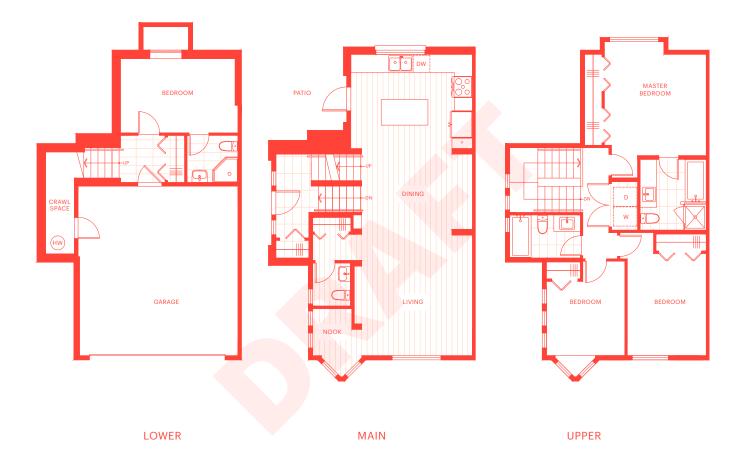

# VICTORIA

**First Look Book** 

There's so much to love on Burke Mountain with new schools, new parks and new shopping. Of course there's the great outdoors provided by living on a mountain.

Every home at Victoria has 10-ft ceilings and are full of light, rich in detail, and designed so that every inch counts.

#### **A Better Home**





### **Inside the Home**



### Burke B plan 4 Bedroom

1,727 sq ft



### Burke B1 plan 4 Bedroom

1,727 sq ft



#### Dennett D plan 3 Bedroom

1,320 sq ft



LOWER

MAIN

Sizes and details are approximate and subject to change. E.&O.E.

## Dennett D2 plan 3 Bedroom & Den

1,547 sq ft



### Dennett D1 plan 3 Bedroom

1,320 sq ft



# Dennett D3 plan 3 Bedroom & Den

1,562 sq ft



# Evans E plan 4 Bedroom & Den

2,039 sq ft



# Evans E1 plan 4 Bedroom & Den

<sup>2,118</sup> sq ft



# Evans E2 plan 4 Bedroom & Den

2,157 sq ft





mosaichomes.com